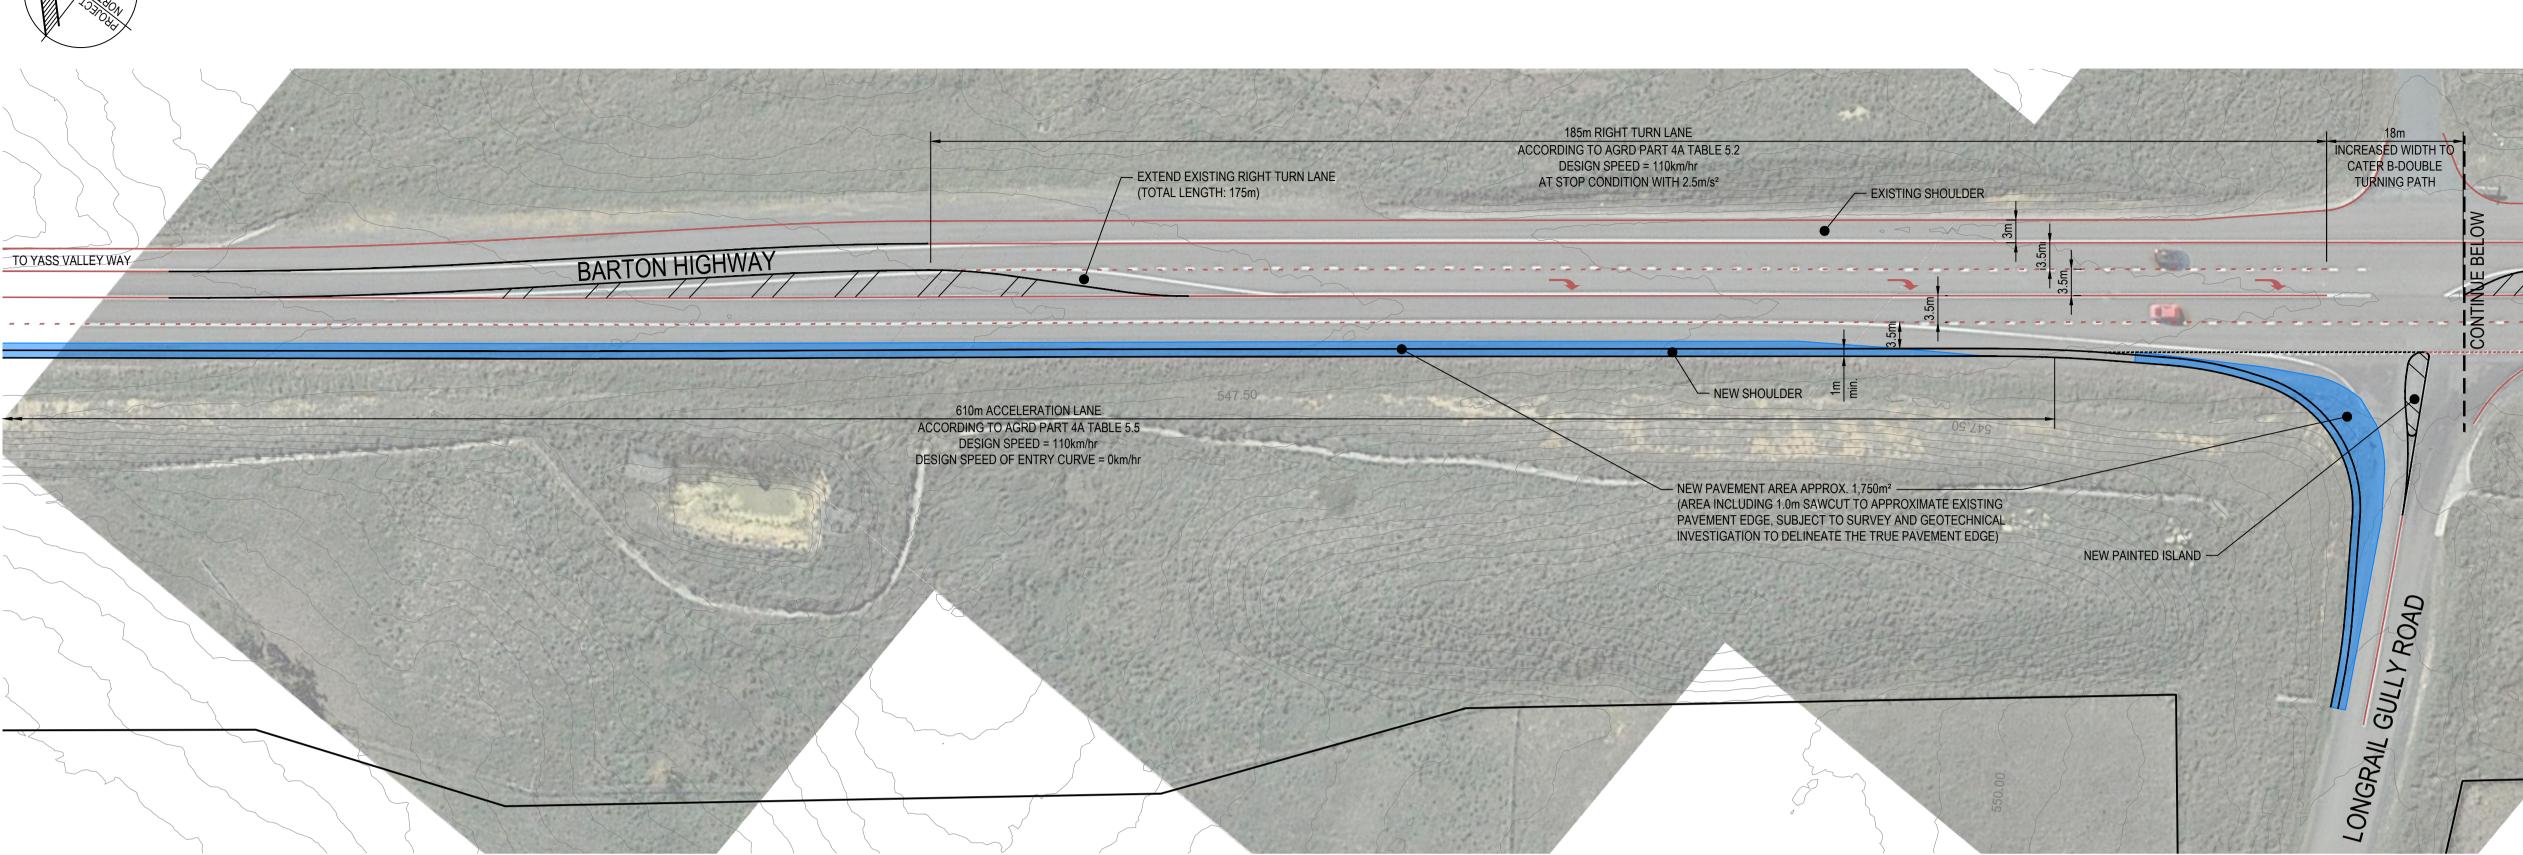

CONCEPT DESIGN LAYOUT PLAN

Sydney | Perth | Newcastle | Central Coast

PROJECT

PROPOSED INTERSECTION TREATMENT
BARTON HIGHWAY/LONGRAIL GULLY ROAD
MURRUMBATEMAN

THIS DRAWING CONTAINS COLOURED INFORMATION C M Y

CLIENT

BARTON HIGHWAY TRUST

LEGEND

EXISTING LINEMARKING

NEW LINEMARKING

CONCEPT DESIGN LAYOUT PLAN CONT'

 P01
 14.04.21
 ISSUED FOR INFORMATION

 REV
 DATE
 DESCRIPTION

 TITLE
 Title

CONCEPT INTERSECTION DESIGN LAYOUT

DRAFT COPY

DRAWN
R.CHAN

DESIGNED
R.CHAN

DESIGNED
C.DAVIES

APPROVED
C.DAVIES

1:500