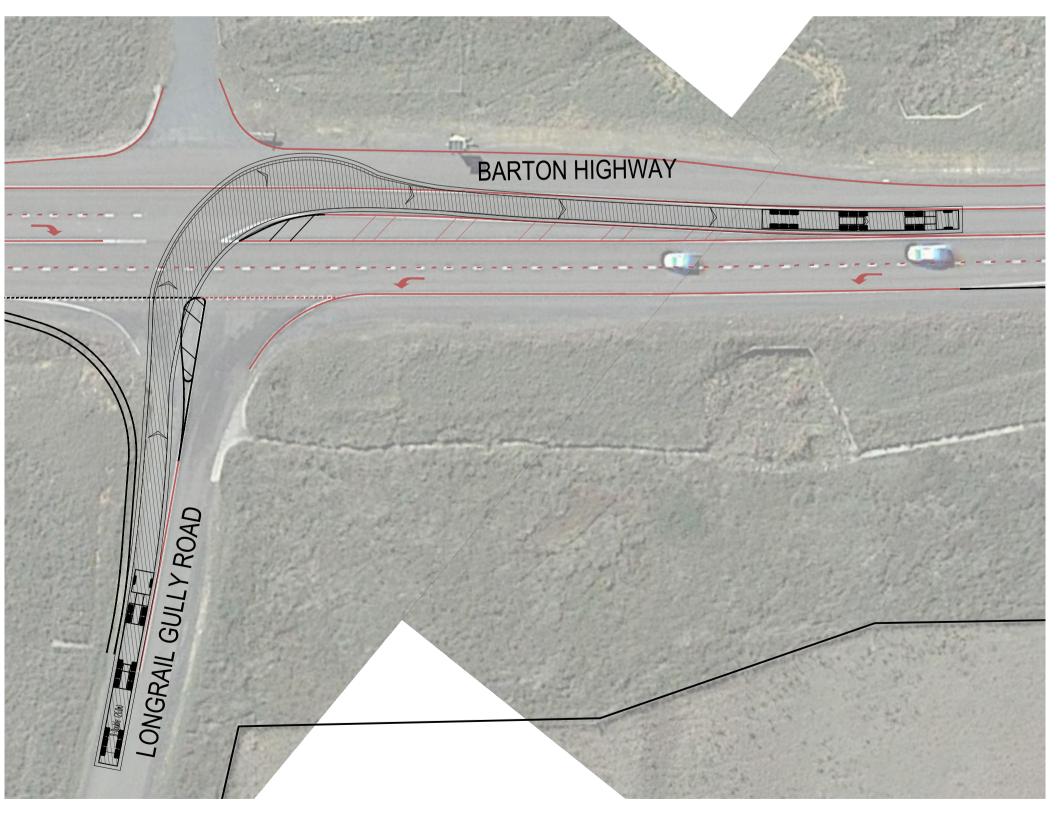

CONCEPT DESIGN LAYOUT PLAN

Sydney | Perth | Newcastle | Central Coast

PROJECT

PROPOSED INTERSECTION TREATMENT
BARTON HIGHWAY/LONGRAIL GULLY ROAD
MURRUMBATEMAN

THIS DRAWING CONTAINS COLOURED INFORMATION C M Y

CLIENT

BARTON HIGHWAY TRUST

LEGEND

EXISTING LINEMARKING

NEW LINEMARKING

CONCEPT DESIGN LAYOUT PLAN CONT'

 P01
 14.04.21
 ISSUED FOR INFORMATION

 REV
 DATE
 DESCRIPTION

 TITLE
 Title

CONCEPT INTERSECTION DESIGN LAYOUT

DRAFT COPY

DRAWN
R.CHAN

DESIGNED
R.CHAN

DESIGNED
C.DAVIES

APPROVED
C.DAVIES

1:500