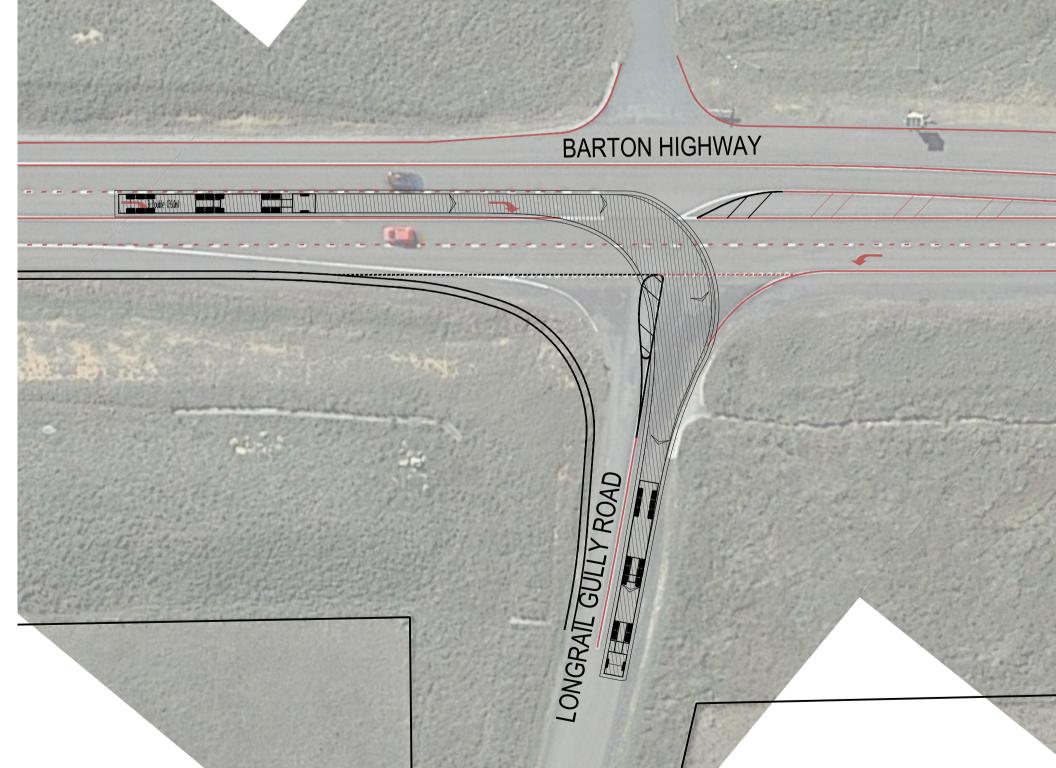

REVISION

26m B-DOUBLE VEHICLE TURNING PATH -LONGRAIL GULLY ROAD TO BARTON HIGHWAY NORTHBOUND

26m B-DOUBLE VEHICLE TURNING PATH -BARTON HIGHWAY NORTHBOUND TO LONGRAIL GULLY ROAD

B-DOUBLE OVERALL LENGTH OVERALL WIDTH 26.000m 2.500m 2.500m 15.000m MAX TRACK WIDTH

VEHICLE DIAGRAM

LEGEND

KERB TO KERB TURNING RADIUS

EXISTING LINEMARKING

Sydney | Perth | Newcastle | Central Coast

PROPOSED INTERSECTION TREATMENT

CATALYZE PROPERTY CONSULTING P/L

THIS DRAWING CONTAINS COLOURED INFORMATION

MURRUMBATEMAN

BARTON HIGHWAY/LONGRAIL GULLY ROAD

NEW LINEMARKING

26m B-DOUBLE VEHICLE TURNING PATH -BARTON HIGHWAY SOUTHBOUND TO LONGRAIL GULLY ROAD

26m B-DOUBLE VEHICLE TURNING PATH -LONGRAIL GULLY ROAD TO BARTON HIGHWAY SOUTHBOUND

 P01
 14.04.21
 ISSUED FOR INFORMATION

 REV
 DATE
 DESCRIPTION

 TITLE
 Title
 Title

TURNING PATH PLAN

DOCUMENT STATUS DRAFT COPY APPROVED C.DAVIES SCALE 1:500 DESIGNED R.CHAN R.CHAN DOCUMENT No. REVISION

NOT FOR CONSTRUCTION 16221-LD-SK-C-0002