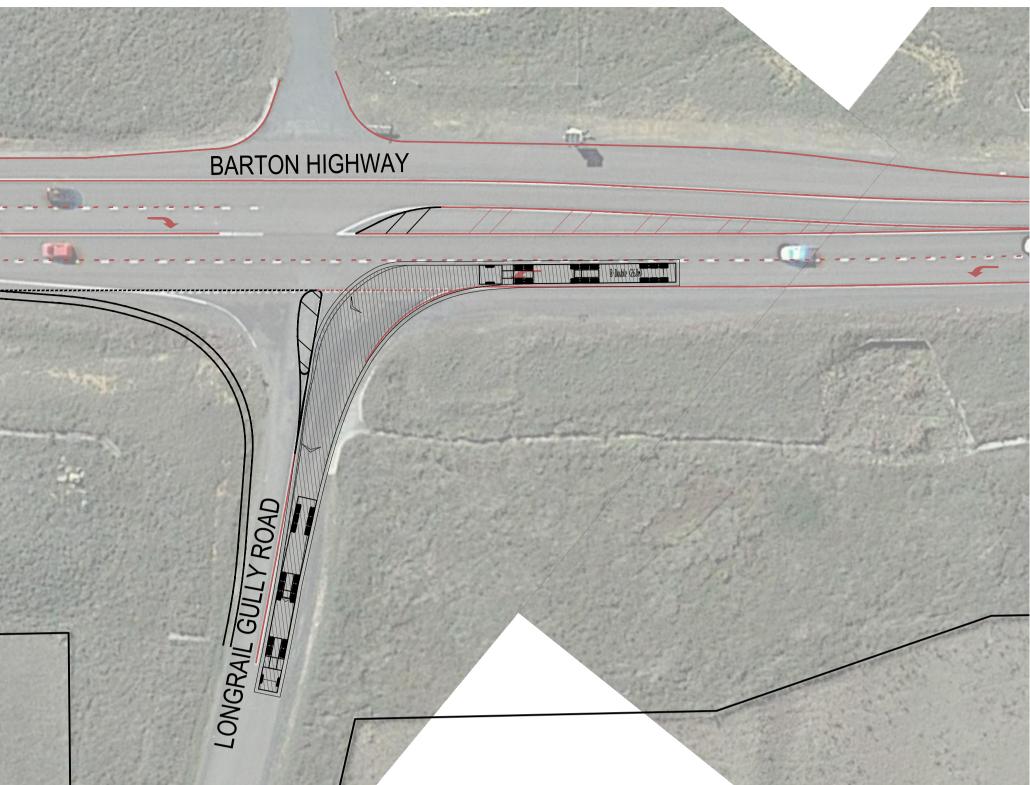

CONCEPT DESIGN LAYOUT PLAN

Sydney | Perth | Newcastle | Central Coast

PROJECT

PROPOSED INTERSECTION TREATMENT
BARTON HIGHWAY/LONGRAIL GULLY ROAD
MURRUMBATEMAN

THIS DRAWING CONTAINS COLOURED INFORMATION C M Y

CLIENT

BARTON HIGHWAY TRUST

LEGEND

EXISTING LINEMARKING

NEW LINEMARKING

CONCEPT DESIGN LAYOUT PLAN CONT'

 P01
 14.04.21
 ISSUED FOR INFORMATION

 REV
 DATE
 DESCRIPTION

 TITLE
 Title

CONCEPT INTERSECTION DESIGN LAYOUT

DRAFT COPY

DRAWN
R.CHAN

DESIGNED
R.CHAN

DESIGNED
C.DAVIES

APPROVED
C.DAVIES

1:500