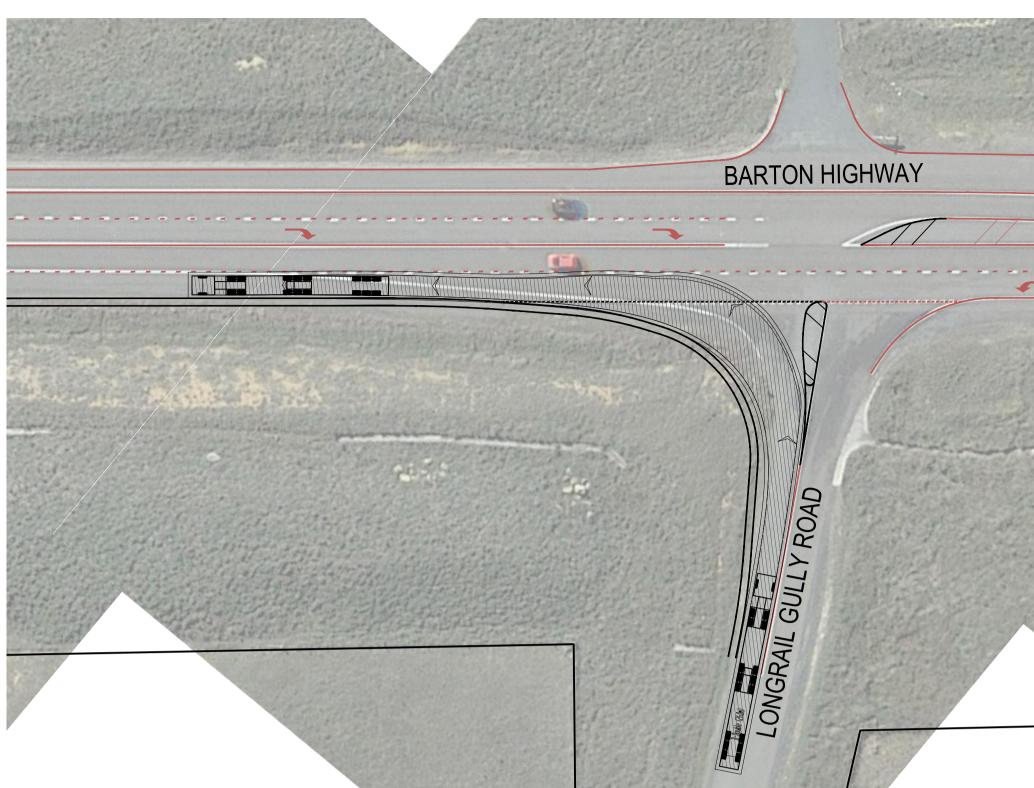

REVISION

26m B-DOUBLE VEHICLE TURNING PATH -LONGRAIL GULLY ROAD TO BARTON HIGHWAY NORTHBOUND

26m B-DOUBLE VEHICLE TURNING PATH -BARTON HIGHWAY NORTHBOUND TO LONGRAIL GULLY ROAD

B-DOUBLE OVERALL LENGTH OVERALL WIDTH 26.000m 2.500m 2.500m 15.000m MAX TRACK WIDTH

VEHICLE DIAGRAM

LEGEND

KERB TO KERB TURNING RADIUS

EXISTING LINEMARKING

Sydney | Perth | Newcastle | Central Coast

PROPOSED INTERSECTION TREATMENT

CATALYZE PROPERTY CONSULTING P/L

THIS DRAWING CONTAINS COLOURED INFORMATION

MURRUMBATEMAN

BARTON HIGHWAY/LONGRAIL GULLY ROAD

NEW LINEMARKING

26m B-DOUBLE VEHICLE TURNING PATH -BARTON HIGHWAY SOUTHBOUND TO LONGRAIL GULLY ROAD

26m B-DOUBLE VEHICLE TURNING PATH -LONGRAIL GULLY ROAD TO BARTON HIGHWAY SOUTHBOUND

 P01
 14.04.21
 ISSUED FOR INFORMATION

 REV
 DATE
 DESCRIPTION

 TITLE
 Title
 Title

TURNING PATH PLAN

DOCUMENT STATUS DRAFT COPY APPROVED C.DAVIES SCALE 1:500 DESIGNED R.CHAN R.CHAN DOCUMENT No. REVISION

NOT FOR CONSTRUCTION 16221-LD-SK-C-0002