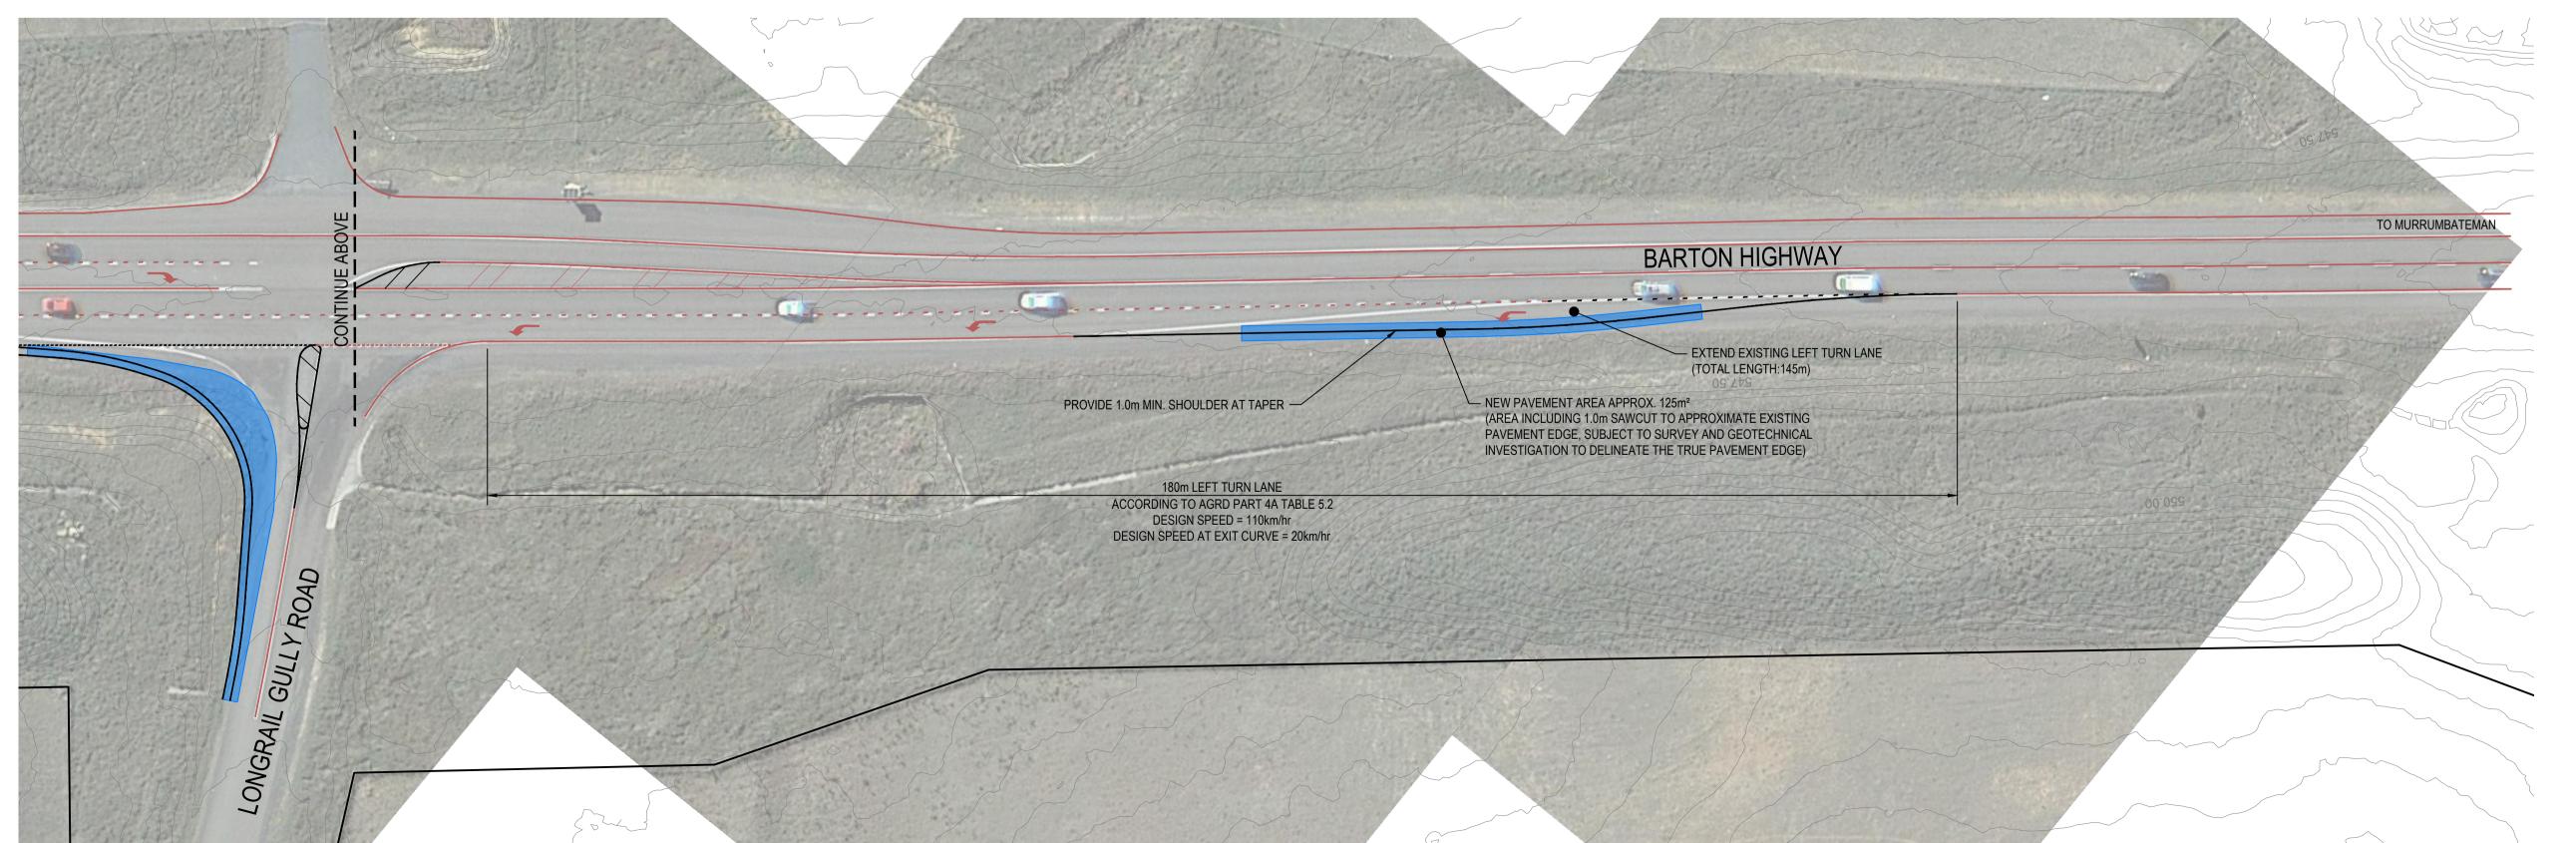

CONCEPT DESIGN LAYOUT PLAN

Sydney | Perth | Newcastle | Central Coast

PROJECT

PROPOSED INTERSECTION TREATMENT
BARTON HIGHWAY/LONGRAIL GULLY ROAD
MURRUMBATEMAN

THIS DRAWING CONTAINS COLOURED INFORMATION C M Y

CLIENT

BARTON HIGHWAY TRUST

LEGEND

EXISTING LINEMARKING

NEW LINEMARKING

CONCEPT DESIGN LAYOUT PLAN CONT'

 P01
 14.04.21
 ISSUED FOR INFORMATION

 REV
 DATE
 DESCRIPTION

 TITLE
 Title

CONCEPT INTERSECTION DESIGN LAYOUT

DRAFT COPY

DRAWN
R.CHAN

DESIGNED
R.CHAN

DESIGNED
C.DAVIES

APPROVED
C.DAVIES

1:500